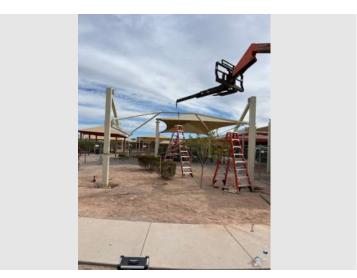

#### **Items**

- 1. Group #3 Classroom renovations completed. Group #4 (A-138, A-121, B-143, C-109) started, heat pumps installed. Anticipated completion 2/2/24. Two groups remaining (6 rooms).
- 2. Building B Addition canopy column re-installed.
- 3. Playground #2 new sand pit and shade structure relocation completed.
- 4. Building B Addition 2<sup>nd</sup> floor metal studs 75% completed.
- Building B Addition 1st floor electrical wire pulling started.