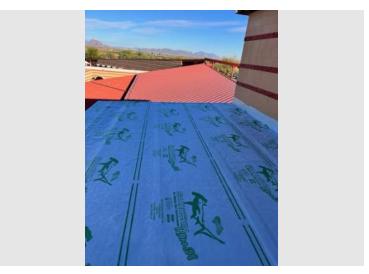

# Work anticipated in the next month:

- 1. Mechanical yard cooling tower to arrive and be installed on 1/8/24.
- 2. Existing building exterior painting on-going.
- 3. Building B Addition 2<sup>nd</sup> Floor metal roof install to continue.
- 4. Infant playground work to be completed and open.
- 5. Building D Staff Lounge renovation to be completed.
- 6. Building B Addition window glass install to start.
- 7. Drywall install to start.