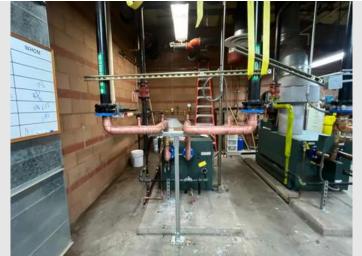

# SRP-MIC MONTHLY PROJECT PROGRESS UPDATE

**Progress Photos:** 

See attached.

Description

Ceiling Damage in A121

Taken DateUploaded By12/28/2023 at 12:32 pmFrank Bondi

Upload Date File Name

12/28/2023 at 12:32 pm ED60C57D-C8A3-4334-B9B1-1E1...