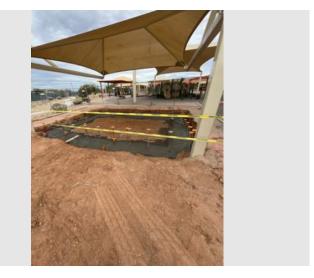

#### **Items**

- 1. Group #3 Classroom renovations completed. Group #4 (A-138, A-121, B-143, C-109) started, heat pumps installed. Anticipated completion 2/2/24. Two groups remaining (6 rooms).
- 2. Building B Addition canopy column re-installed.
- 3. Playground #2 new sand pit and shade structure relocation completed.
- 4. Building B Addition 2<sup>nd</sup> floor metal studs 75% completed.
- Building B Addition 1st floor electrical wire pulling started.