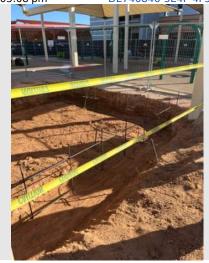

#### **Items**

- 1. Group #3 Classroom renovations completed. Group #4 (A-138, A-121, B-143, C-109) started, heat pumps installed. Anticipated completion 2/2/24. Two groups remaining (6 rooms).
- 2. Building B Addition canopy column re-installed.
- 3. Playground #2 new sand pit and shade structure relocation completed.
- 4. Building B Addition 2<sup>nd</sup> floor metal studs 75% completed.
- Building B Addition 1st floor electrical wire pulling started.