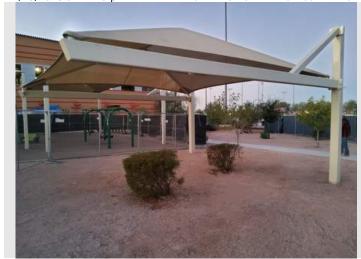

#### **Items**

- 1. Group #3 Classroom renovations completed. Group #4 (A-138, A-121, B-143, C-109) started, heat pumps installed. Anticipated completion 2/2/24. Two groups remaining (6 rooms).
- 2. Building B Addition canopy column re-installed.
- 3. Playground #2 new sand pit and shade structure relocation completed.
- 4. Building B Addition 2<sup>nd</sup> floor metal studs 75% completed.
- Building B Addition 1st floor electrical wire pulling started.