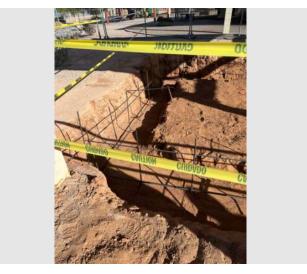

#### **Items**

- 1. Group #3 Classroom renovations completed. Group #4 (A-138, A-121, B-143, C-109) started, heat pumps installed. Anticipated completion 2/2/24. Two groups remaining (6 rooms).
- 2. Building B Addition canopy column re-installed.
- 3. Playground #2 new sand pit and shade structure relocation completed.
- 4. Building B Addition 2<sup>nd</sup> floor metal studs 75% completed.
- Building B Addition 1st floor electrical wire pulling started.